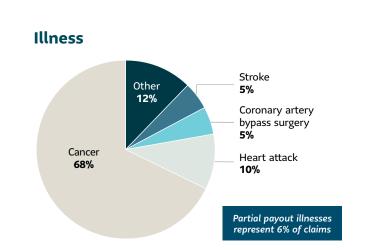

## A critical illness can happen at any age

| Age of claimant | Number of months in force | Amount Claimed (\$) | Full Payout Illnesses                             |
|-----------------|---------------------------|---------------------|---------------------------------------------------|
| 2               | 24                        | 50,000              | Type 1 Diabetes Mellitus (Childhood Illness)      |
| 8               | 102                       | 50,000              | Cancer – Others                                   |
| 14              | 69                        | 100,000             | Type 1 Diabetes Mellitus (Childhood Illness)      |
| 25              | 99                        | 100,000             | Multiple Sclerosis (MS)                           |
| 32              | 70                        | 50,000              | Loss of independent existence                     |
| 33              | 67                        | 25,000              | Cancer – Thyroid                                  |
| 33              | 50                        | 500,000             | Cancer – Colon                                    |
| 34              | 55                        | 100,000             | Stroke                                            |
| 35              | 98                        | 150,000             | Multiple Sclerosis (MS)                           |
| 37              | 68                        | 50,000              | Kidney Failure                                    |
| 39              | 76                        | 75,000              | Bacterial Meningitis                              |
| 40              | 120                       | 100,000             | Stroke                                            |
| 41              | 69                        | 150,000             | Cancer – Breast                                   |
| 42              | 28                        | 50,000              | Cancer – Thyroid                                  |
| 43              | 179                       | 200,000             | Benign Brain Tumor                                |
| 43              | 124                       | 160,000             | Cancer – Colon                                    |
| 44              | 103                       | 50,000              | Kidney Failure                                    |
| 45              | 225                       | 70,355              | Acquired Brain Injury                             |
| 46              | 205                       | 100,000             | Cancer – Breast                                   |
| 47              | 85                        | 300,000             | Cancer – Prostate                                 |
| 48              | 67                        | 100,000             | Major Organ Failure On Waiting List               |
| 50              | 14                        | 100,000             | Coronary artery bypass surgery                    |
| 51              | 88                        | 75,000              | Alzheimer's Disease                               |
| 54              | 137                       | 500,000             | Coronary artery bypass surgery                    |
| 55              | 182                       | 50,000              | Parkinson's Disease                               |
| 59              | 172                       | 200,000             | Cancer – Prostate                                 |
| 73              | 110                       | 50,000              | Alzheimer's Disease                               |
| 63              | 137                       | 50,000              | Parkinson's Disease                               |
| 65              | 118                       | 100,000             | ALS and Other Motor Neuron Disease                |
| 82              | 107                       | 100,000             | Stroke                                            |
| Age of claimant | Number of months in force | Amount Claimed (\$) | Partial Benefit Payout Illnesses                  |
| 35              | 88                        | 15,000              | Coronary Angioplasty                              |
| 41              | 22                        | 7,500               | Cancer – Ductal Carcinoma In-situ of the Breast   |
| 48              | 94                        | 75,000              | Coronary Angioplasty                              |
| 61              | 121                       | 25,000              | Cancer – Chronic lymphocytic leukemia Rai stage 0 |
| 66              | 189                       | 50,000              | Coronary Angioplasty                              |