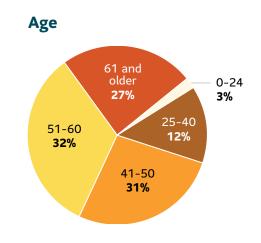

## A critical illness can happen at any age

| Age of claimant | Number of months in force | Amount Claimed (\$) | Full Payout Illnesses                             |
|-----------------|---------------------------|---------------------|---------------------------------------------------|
| 2               | 24                        | 50,000              | Type 1 Diabetes Mellitus (Childhood Illness)      |
| 8               | 102                       | 50,000              | Cancer – Others                                   |
| 14              | 69                        | 100,000             | Type 1 Diabetes Mellitus (Childhood Illness)      |
| 25              | 99                        | 100,000             | Multiple Sclerosis (MS)                           |
| 32              | 70                        | 50,000              | Loss of independent existence                     |
| 33              | 67                        | 25,000              | Cancer – Thyroid                                  |
| 33              | 50                        | 500,000             | Cancer – Colon                                    |
| 34              | 55                        | 100,000             | Stroke                                            |
| 35              | 98                        | 150,000             | Multiple Sclerosis (MS)                           |
| 37              | 68                        | 50,000              | Kidney Failure                                    |
| 39              | 76                        | 75,000              | Bacterial Meningitis                              |
| 40              | 120                       | 100,000             | Stroke                                            |
| 41              | 69                        | 150,000             | Cancer – Breast                                   |
| 42              | 28                        | 50,000              | Cancer – Thyroid                                  |
| 43              | 179                       | 200,000             | Benign Brain Tumor                                |
| 43              | 124                       | 160,000             | Cancer – Colon                                    |
| 44              | 103                       | 50,000              | Kidney Failure                                    |
| 45              | 225                       | 70,355              | Acquired Brain Injury                             |
| 46              | 205                       | 100,000             | Cancer – Breast                                   |
| 47              | 85                        | 300,000             | Cancer – Prostate                                 |
| 48              | 67                        | 100,000             | Major Organ Failure On Waiting List               |
| 50              | 14                        | 100,000             | Coronary artery bypass surgery                    |
| 51              | 88                        | 75,000              | Alzheimer's Disease                               |
| 54              | 137                       | 500,000             | Coronary artery bypass surgery                    |
| 55              | 182                       | 50,000              | Parkinson's Disease                               |
| 59              | 172                       | 200,000             | Cancer – Prostate                                 |
| 73              | 110                       | 50,000              | Alzheimer's Disease                               |
| 63              | 137                       | 50,000              | Parkinson's Disease                               |
| 65              | 118                       | 100,000             | ALS and Other Motor Neuron Disease                |
| 82              | 107                       | 100,000             | Stroke                                            |
| Age of claimant | Number of months in force | Amount Claimed (\$) | Partial Benefit Payout Illnesses                  |
| 35              | 88                        | 15,000              | Coronary Angioplasty                              |
| 41              | 22                        | 7,500               | Cancer – Ductal Carcinoma In-situ of the Breast   |
| 48              | 94                        | 75,000              | Coronary Angioplasty                              |
| 61              | 121                       | 25,000              | Cancer – Chronic lymphocytic leukemia Rai stage 0 |
| 66              | 189                       | 50,000              | Coronary Angioplasty                              |