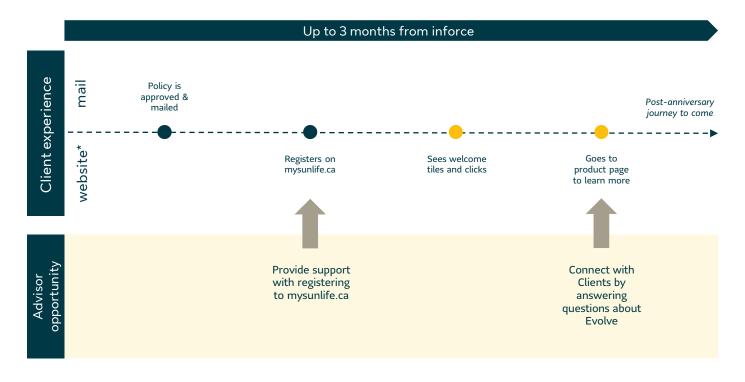

# 03.

Evolve Client not eligible for easy coverage increase & Clients who are not the insured

| Client Journey | 8  |
|----------------|----|
| Messaging      | )9 |

Evolve Client engagement plan is designed to help you stay in touch with Clients' changing needs

Sun Life will reach out to Clients at key moments on your behalf, providing you with opportunities to offer support and enhance relationships

### Evolve tiles on mysunlife.ca\*

Active alert tile (displayed for the first three months from policy inforce)

Contextual tile (displayed after three months from policy inforce)