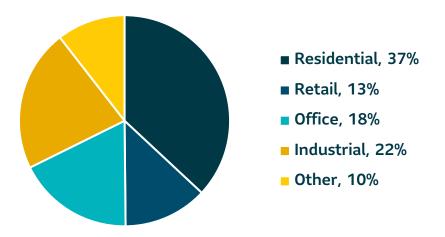

## Mortgages by property type

All values are current market values as at June 30, 2024 and do not include accrued interest.