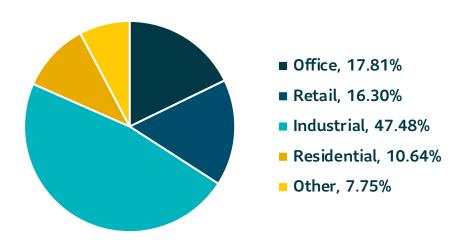

### Real estate by property type

All values are current market values as at June 30, 2024