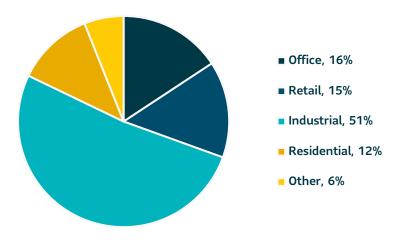

## Real estate by property type

All values are current market values as at December 31, 2024.